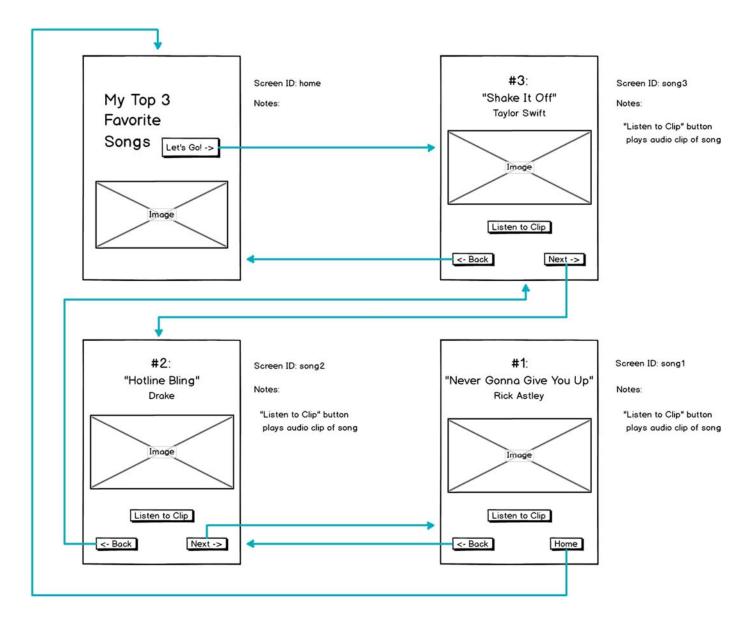

## Rxwolqh#\rxu#Dss#

You will be **sketching out** the layout of your application using the rectangles below. Each rectangle represents a screen of your app. For each screen you should:

- **Decide** what information will be included on that screen.
- Give the screen a **descriptive ID**.
- Add any **notes** about the content that will be featured in that screen.
- Within each rectangle, **draw the elements** that will appear in that screen.
- **Draw arrows** to / from your screen showing how a user will be able to navigate through the app.

R xwolqh#{{dp sch#